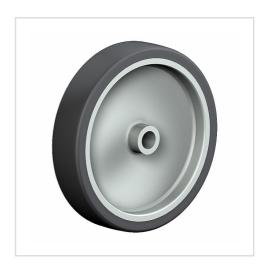

# Wheel 50 GL-8

Wheels Series G

-20 °C - +60 °C

### Wheel

Standard rubber tyre grey

Nylon rim

| Wheel                                                   | Wheel-⊘ A x width B mm: 50x18 |
|---------------------------------------------------------|-------------------------------|
| Load Capacity kg:                                       | 40                            |
| Load capacity tested according to EN 12530 and EN 12527 |                               |
| Hub width mm:                                           | 22                            |
| Fixing length mm:                                       | 22                            |
| Wheel bearing:                                          | Plain bearing                 |
| Bore diameter mm:                                       | 8                             |